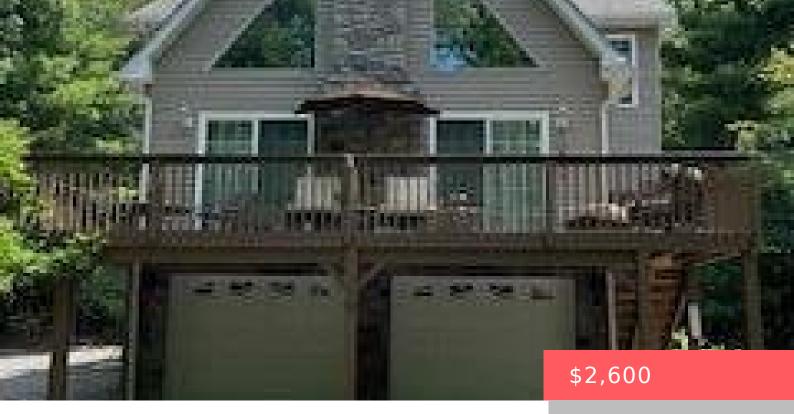

## 00, GUNSTOCK, LANE, TAFTON, PA

https://homesnepa.com

This Home for yearly Lease has a backyard that adjoins 3500 acres of State Land, is meticulously maintained and it is located in Tanglwood North. Benefits of this lovely chalet include a vaulted ceiling in the Living Room, 3-4 bedrooms, 3 baths, a fireplace, hardwood floors, central AC, and is fully furnished. The entry-level floor has [...]

- 4 heds
- 3 baths
- Single Family Residence
- Residential Lease
- Active
- 2800 sq ft

## **Basics**

Date added: Added 4 months ago

Type: Single Family Residence

Bedrooms: 4 beds

Half baths: 0 half baths

Year built: 2006

**Subdivision Name:** Tanglwood North

Bathrooms Full: 3

## **Building Details**

Other Structures: Outbuilding, Storage Sewer: On Site Septic

**Construction Materials:** Vinyl Siding Foundation Details: Block

**Garage Spaces:** 2 **Levels:** Three Or More

**Basement:** Exterior Entry, Finished, Full, Heated **Roof:** Shingle

## **Amenities & Features**

**Utilities:** Cable Available, Water Connected, Water Available, Sewer Connected, Electricity Connected

Patio & Porch Features: Deck

**Cooling:** Central Air, Ceiling Fan(s)

Flooring: Carpet, Hardwood, Ceramic Tile

Fireplace Features: Living Room, Stone

Furnished: Furnished

Interior Features: Cathedral Ceiling(s), Walk-In Closet(s), Open Floorplan, High Ceilings, Eat-in

Kitchen, Ceiling Fan(s)