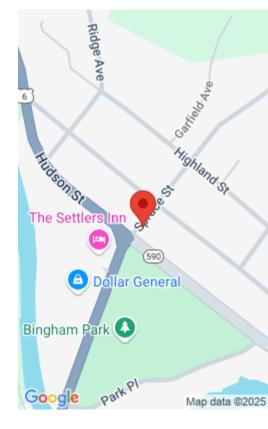

## 103 SPRUCE ST, HAWLEY, PA 18428, USA

https://homesnepa.com

Ideal commercial location in the charming borough of Hawley near Settlers Inn. Very busy intersection with traffic light.

PennDOT traffic count of 7,900 vehicles per day. Owner will sell property as is or build to suit with long term lease. Office, medical, retail or professional building desired but will entertain other entities. Preliminary site layout [...]