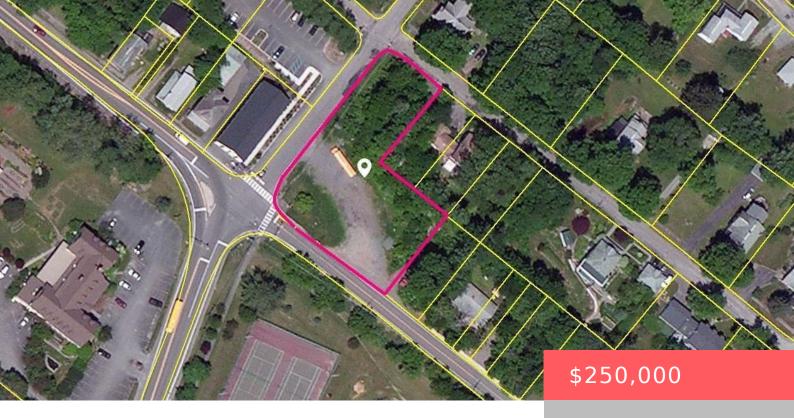

## 103 SPRUCE ST, HAWLEY, PA 18428, USA

https://homesnepa.com

Ideal commercial location in the charming borough of Hawley near Settlers Inn. Very busy intersection with traffic light.

PennDOT traffic count of 7,900 vehicles per day. Owner will sell property as is or build to suit with long term lease. Office, medical, retail or professional building desired but will entertain other entities. Preliminary site layout [...]