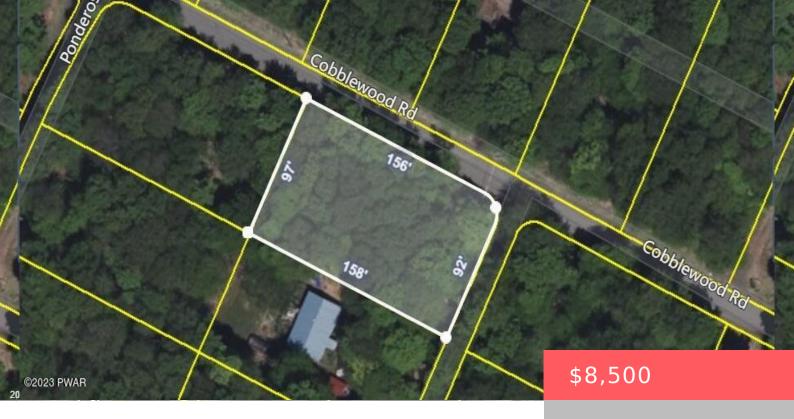

## 1, BEAVER RUN, ROAD, NEWFOUNDLAND, PA

https://homesnepa.com

Pocono Springs Estates is a private residential gated community located in the Pocono Mountains with easy access to major highways. This corner lot is perfect for building a cozy retreat or a year-round residence. Here you will find a natural and quiet environment with a rustic yet accessible vibe. Plenty of amenities for its residents, [...]

## **Basics**

Date added: Added 5 months ago Category: Land

**Type:** Unimproved Land **Status:** Active

Parcel Number: 26-0-0002-0062 Subdivision Name: Pocono Springs Estates

MLS ID: PWBPW250066 List Office Name: RE/MAX Best