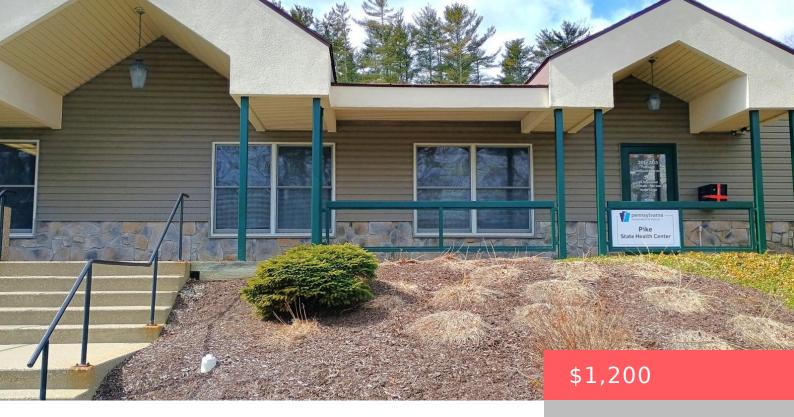

## **10, BUIST, ROAD, MILFORD, PA**

https://homesnepa.com

800 square feet of office space in prime office park close to I-84. Features 3 separate office space, common reception area and designated waiting area. A wheelchair accessible ramp to the entrance, spacious paved parking lot and central location make this a great spot for your small business. Available immediately.

## **Building Details**

Sewer: On Site Septic Foundation Details: Slab Basement: None Building Area Total: 0 sq ftLevels: OneParking: Additional Parking, Paved

## **Amenities & Features**

Cooling: Central Air Flooring: Carpet, Vinyl

**Heating:** Electric **Accessibility Features:** Accessible Approach with Ramp, Accessible Entrance, Accessible Doors