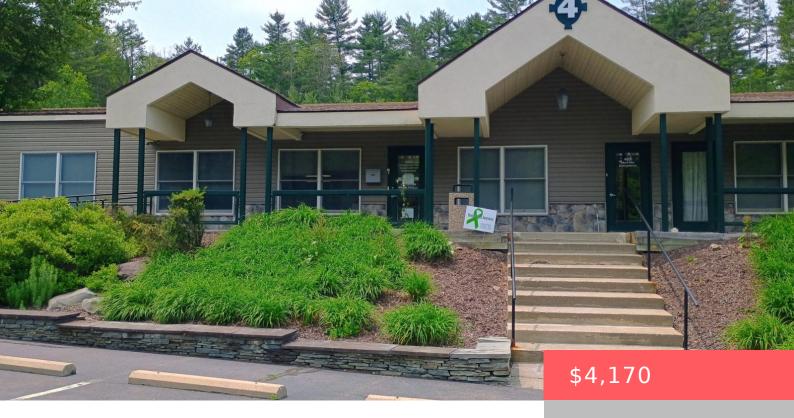

## MILFORD, PIKE, 18337

https://homesnepa.com

2,780 square feet of office space in prime office park close to I-84. Features reception area, offices and storage space. A wheelchair accessible ramp to the entrance, spacious paved parking lot and central location make this a great spot for your business office. Available in December 2025.

## **Amenities & Features**

Cooling: Central Air Flooring: Carpet, Vinyl

**Heating:** Electric **Accessibility Features:** Accessible Approach with Ramp, Walker-

Accessible Stairs, Accessible Hallway(s), Accessible Doors