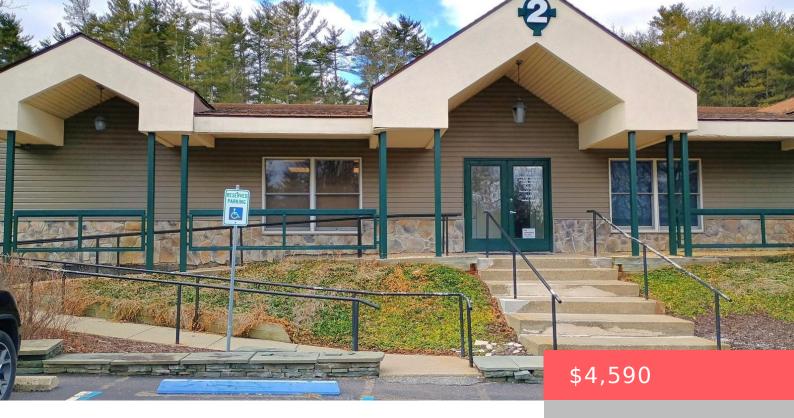

## 10, BUIST, ROAD, MILFORD, PA

https://homesnepa.com

3,060 square feet of office space in prime office park close to I-84. Features 8 separate offices, a large reception area, several storage spaces and two bathrooms. A wheelchair accessible ramp to the entrance, spacious paved parking lot and central location make this a great spot for your business office. Available immediately.

## **Amenities & Features**

Cooling: Central Air Flooring: Carpet, Vinyl

**Heating:** Electric **Accessibility Features:** Accessible Approach with Ramp, Walker-

Accessible Stairs, Accessible Hallway(s), Accessible Doors