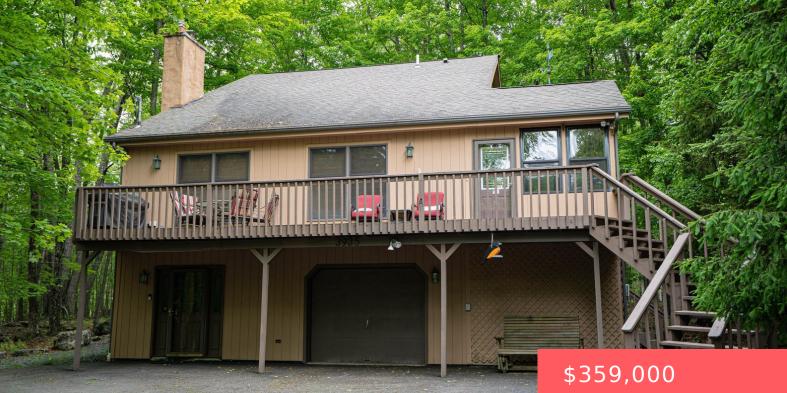

## **10, CHIP, COURT, LAKE ARIEL, PA**

https://homesnepa.com

Discover this spacious contemporary home tucked away on a quiet cul-de-sac in The Hideout, a premier gated recreational community in the Poconos! This well-maintained home features a bright open floor plan with plenty of natural light and space to relax or entertain. Located just moments from the golf course, indoor fitness center, bar, and restaurant, [...]

## **Building Details**

| Sewer: Public Sewer             | Architectural Style: Contemporary    |
|---------------------------------|--------------------------------------|
| Building Area Total: 2795 sq ft | Garage Spaces: 1                     |
| Levels: Two                     | Basement: Finished, Full             |
| Roof: Asphalt                   | Parking: Driveway, Off-street, Paved |

## **Amenities & Features**

| Patio & Porch Features: Front Porch                 | <b>Appliances:</b> Dishwasher, Washer, Refrigerator,<br>Microwave, Electric Range, Electric Oven, Dryer |
|-----------------------------------------------------|---------------------------------------------------------------------------------------------------------|
| Cooling: Ductless, Multi Units                      | Exterior Features: Fire Pit                                                                             |
| Fireplace Features: Insert, Propane, Living<br>Room | Flooring: Carpet, Vinyl                                                                                 |
| Heating: Baseboard, Propane Stove, Electric         | Interior Features: Cathedral Ceiling(s), Open<br>Floorplan, Natural Woodwork                            |
| Laundry Features: Laundry Closet, Main<br>Level     |                                                                                                         |