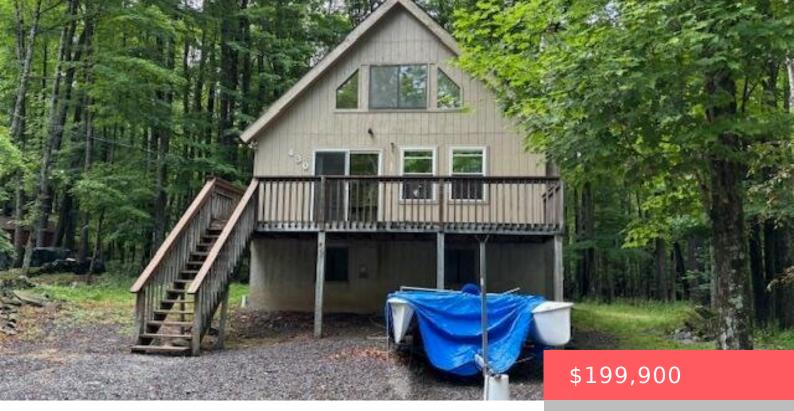

## **10, PARKWOOD, DRIVE, LAKE ARIEL, PA**

https://homesnepa.com

A little elbow grease and your finishing touches will provide you with a neat chalet get a way for years to come. Located near the main entrance gate for easy access and near the lake amenities in the four season gated community of The Hidedout. Nestled in the trees on an easy maintenance level lot.The [...]

## Basics

Date added: Added 3 days ago Type: Single Family Residence Bedrooms: 2 beds Half baths: 0 half baths Year built: 1979 Subdivision Name: The Hideout Bathrooms Full: 2 List Office Name: CENTURY 21 Select Group - Hamlin Category: Residential Status: Active Bathrooms: 2 baths Area, sq ft: 1467 sq ft Parcel Number: 22-0-0019-0039 Zoning: Residential MLS ID: PWBPW251866

## **Building Details**

Sewer: Public Sewer Basement: Exterior Entry, Finished, Heated Architectural Style: Chalet Roof: Asbestos Shingle