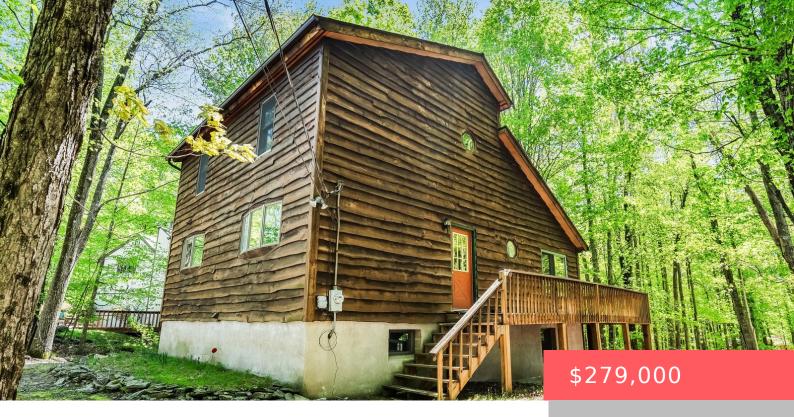

**10, SANDY CT, LAKE ARIEL, PA** 

https://homesnepa.com

Welcome to 10 Sandy Ct, Lake Ariel, PA — a peaceful and private 3bedroom, 2.5-bath home tucked away on a quiet cul-de-sac in the highly desirable, gated community of The Hideout. Surrounded by natural beauty, this charming retreat offers a perfect blend of warmth, space, and functionality. Step inside to find vaulted ceilings, wood-accented walls [...]

- 3 beds
- 3 baths
- Single Family Residence
- Residentia
- Active
- 2420 sq ft

## Basics

Date added: Added 3 weeks ago Type: Single Family Residence Bedrooms: 3 beds Half baths: 1 half bath Year built: 1987 Subdivision Name: The Hideout MLS ID: PWBPW251417 Category: Residential Status: Active Bathrooms: 3 baths Area, sq ft: 2420 sq ft Parcel Number: 12-0-0045-0024 Bathrooms Full: 2 List Office Name: Davis R. Chant - Hawley - 1

## **Building Details**

| Sewer: Public Sewer                             | Architectural Style: Contemporary |
|-------------------------------------------------|-----------------------------------|
| Construction Materials: Wood Siding             | Levels: Three Or More             |
| Basement: Concrete, Unfinished, Walk-Out Access | Roof: Composition, Shingle        |