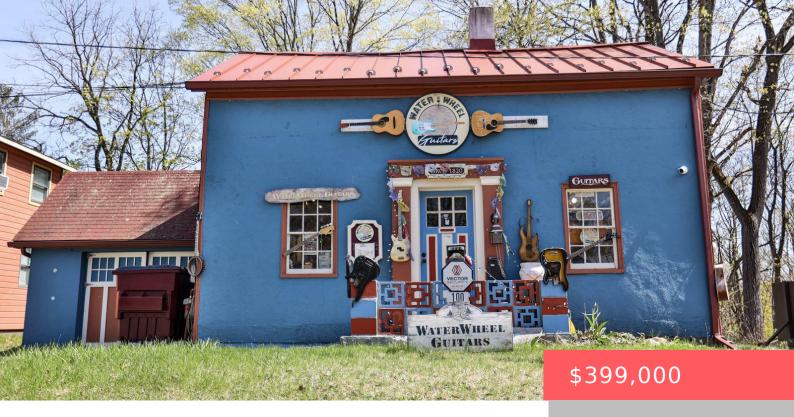

## 100, 2ND, STREET, MILFORD, PA

https://homesnepa.com

Commercial Building For Sale in Milford, PABring your artistic vision to life in this unique 1,500 + sq ft Commercial Building, ideally located in the vibrant, walkable heart of Milford, PA. Originally built in the 1800's, this beautifully preserved building offers the perfect blend of historic character and modern updates, making it a dream location [...]

## **Basics**

Date added: Added 1 month ago

**Type:** Single Family Residence

Bedrooms: 0 beds

Half baths: 0 half baths

Year built: 1820

Subdivision Name: None

**Bathrooms Full:** 1