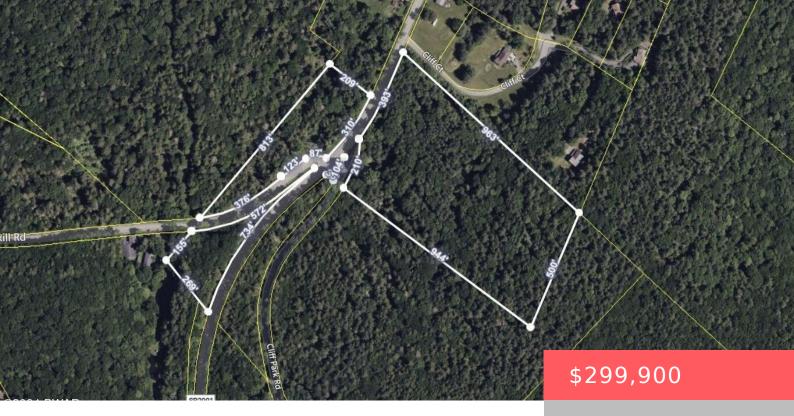

## 100, CLIFF, COURT, MILFORD, PA

https://homesnepa.com

18.07 Streamfront Acres – Prime Location Near Milford, PA. An incredible opportunity awaits with this rare 18.07-acre streamfront property just outside historic Milford, PA. Not located in a community and free from HOA restrictions, this land is adjacent to the soon-to-be restored Cliff Park Inn & Golf Course and backs to hundreds of thousands of [...]