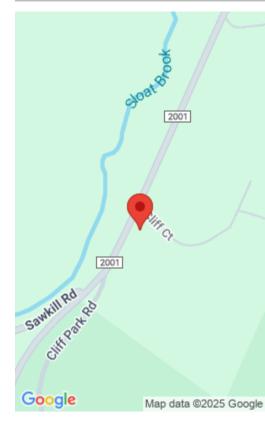

## 100, CLIFF, COURT, MILFORD, PA

https://homesnepa.com

18.07 Streamfront Acres – Prime Location Near Milford, PA. An incredible opportunity awaits with this rare 18.07-acre streamfront property just outside historic Milford, PA. Not located in a community and free from HOA restrictions, this land is adjacent to the soon-to-be restored Cliff Park Inn & Golf Course and backs to hundreds of thousands of [...]