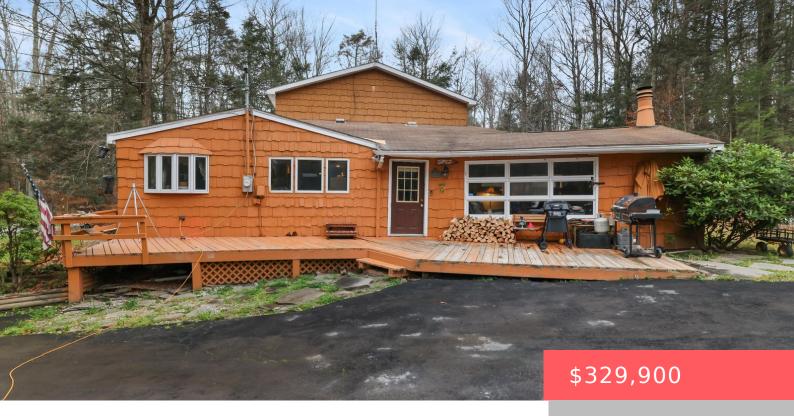

## 100, FISHER, LANE, GREENTOWN, PA

https://homesnepa.com

Welcome to your dream home-a two-story, 4-bedroom, 2.5-bath oasis on a peaceful acre, backing onto 5,000+ acres of state land. With direct access to nature and just minutes from Promised Land State Park, this property is perfect for those who crave adventure or a quiet retreat. Inside, enjoy a spacious layout featuring a generously sized [...]

- 4 heds
- 3 baths
- Single Family Residence
- Residential
- Active
- 3350 sq ft

## **Basics**

Date added: Added 2 weeks ago

Type: Single Family Residence

Bedrooms: 4 beds

Half baths: 1 half bath

Year built: 1972

Subdivision Name: None

**Bathrooms Full:** 2