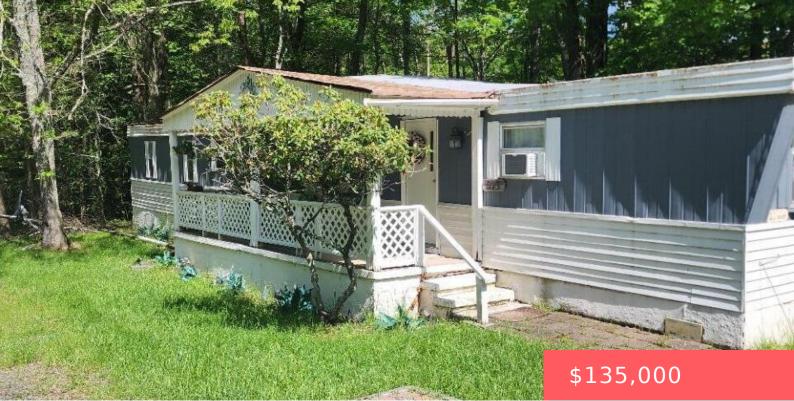

## **GREENTOWN, PIKE, 18426**

https://homesnepa.com

This 2 bedroom, 2 bathroom home provides an affordable way to enjoy all that Lake Wallenpaupack has to offer-boating, fishing, hiking, and relaxing in nature. Whether you're seeking a peaceful retreat or an active outdoor lifestyle, this hidden gem is the perfect place to make memories. A large deck creates the ideal space for entertaining, [...]

- 2 beds
- 2 baths
- Mobile Home
- Residentia
- Active
- 720 sq ft

## Basics

Date added: Added 1 week ago Type: Mobile Home Bedrooms: 2 beds Half baths: 0 half baths Year built: 1970 Subdivision Name: The Escape Bathrooms Full: 2 List Office Name: RE/MAX Best Category: Residential Status: Active Bathrooms: 2 baths Area, sq ft: 720 sq ft Parcel Number: 085.02-05-40 014895 Zoning: Residential MLS ID: PWBPW251599

## **Amenities & Features**

Patio & Porch Features: Covered, Front Porch, Deck
Cooling: Window Unit(s)
Heating: Forced Air, Oil
Laundry Features: In Kitchen Appliances: Electric Oven, Microwave, Washer/Dryer, Refrigerator, Electric Range Flooring: Carpet, Luxury Vinyl Interior Features: Ceiling Fan(s)