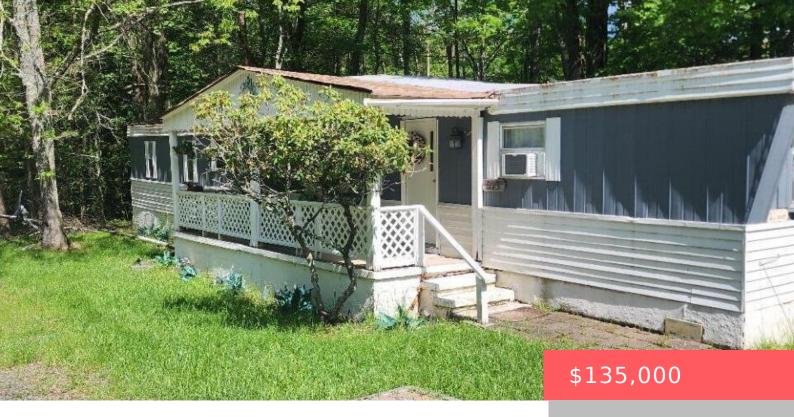

## 100, GRANITE, DRIVE, GREENTOWN, PA

https://homesnepa.com

This 2 bedroom, 2 bathroom home provides an affordable way to enjoy all that Lake Wallenpaupack has to offer-boating, fishing, hiking, and relaxing in nature. Whether you're seeking a peaceful retreat or an active outdoor lifestyle, this hidden gem is the perfect place to make memories. A large deck creates the ideal space for entertaining, [...]

- 2 beds
- 2 baths
- Mobile Home
- Residential
- Active
- 720 sq ft

## **Amenities & Features**

Patio & Porch Features: Covered, Front

Porch, Deck

**Cooling:** Window Unit(s) **Heating:** Forced Air, Oil

Laundry Features: In Kitchen

**Appliances:** Electric Oven, Microwave, Washer/Dryer, Refrigerator, Electric Range