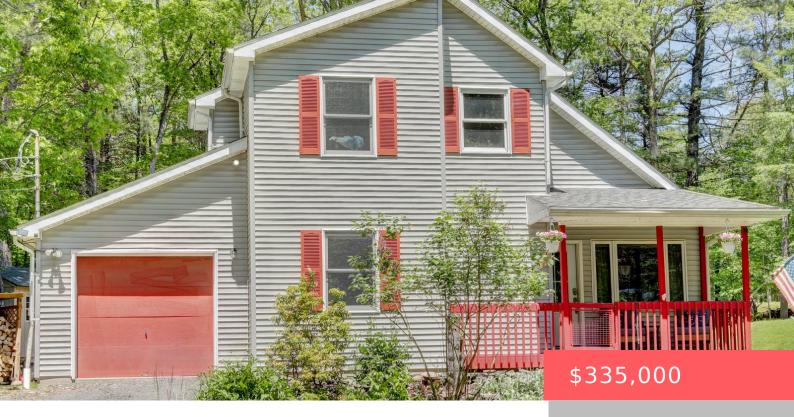

## **101, BAYBERRY DRIVE, MILFORD, PA** https://homesnepa.com

RUSTIC CHARM MEETS MODERN COMFORT IN THIS BRIGHT AND AIRY 4-BED, 2-BATH CONTEMPORARY ON A CORNER LOT IN THE WOODLANDS COMMUNITY! This country retreat features a striking 2-story great room, wood accents, and a cozy wood stove-ideal for year-round comfort. The beautifully tiled kitchen and bathrooms add modern flair, while wall units and ceiling fans [...]

- 4 beds
- 2 baths
- Single Family Residence
- Residentia
- Active
- 1851 sq ft

## Basics

| Date added: Added 1 month ago                    | Category: Residential                             |
|--------------------------------------------------|---------------------------------------------------|
| Type: Single Family Residence                    | Status: Active                                    |
| Bedrooms: 4 beds                                 | Bathrooms: 2 baths                                |
| Half baths: 0 half baths                         | Area, sq ft: 1851 sq ft                           |
| Year built: 1996                                 | Parcel Number: 110.04-04-12 018288                |
| Subdivision Name: Pocono Mountain Woodland Lakes | Bathrooms Full: 2                                 |
| MLS ID: PWBPW251502                              | List Office Name: Keller Williams RE 402<br>Broad |

## **Building Details**

| Other Structures: Shed(s)                  | Sewer: On Site Septic                |
|--------------------------------------------|--------------------------------------|
| Architectural Style: Contemporary          | Construction Materials: Vinyl Siding |
| Garage Spaces: 1                           | Levels: Two                          |
| Basement: Concrete, Crawl Space, Sump Pump | Roof: Asphalt                        |
| Parking: Driveway, Garage, Gravel          |                                      |

## **Amenities & Features**

Window Features: Skylight(s) Appliances: Dishwasher, Washer, Refrigerator, Electric Oven, Electric Cooktop, Dryer

Exterior Features: Garden

Heating: Electric, Wood Stove

Laundry Features: Main Level

Patio & Porch Features: Deck, Porch
Cooling: Ceiling Fan(s), Wall Unit(s)

Flooring: Hardwood, Tile, Laminate

Interior Features: Cathedral Ceiling(s), Walk-In Closet(s), Ceiling Fan(s)