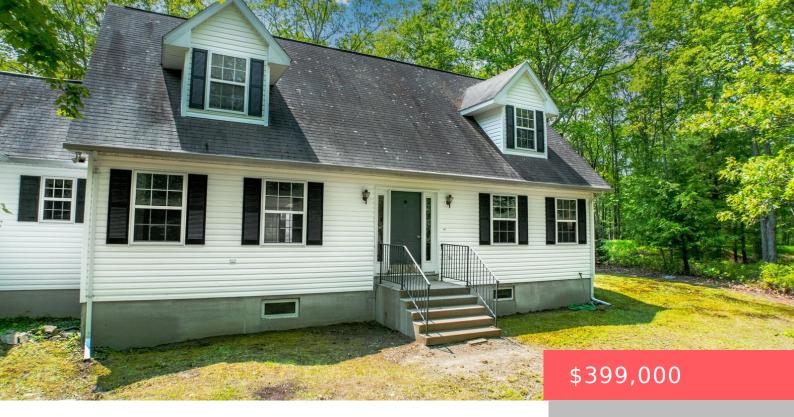

## 101, MAPLE RIDGE, ROAD, MILFORD, PA

https://homesnepa.com

Spacious Home with Tons of Potential in Pocono Mountain Water ForestThis 3-bedroom, 2-bath home with 2 bonus rooms offers over 4,000 square feet of living space on a 1.41-acre corner lot. Featuring a two-car garage and an unfinished basement, there's plenty of space to customize and make it your own. The home needs TLC, but offers [...]