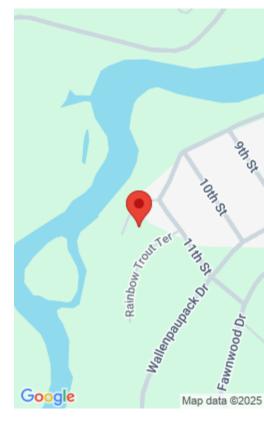

## 101, RAINBOW TROUT, TERRACE, GREENTOWN, PA

https://homesnepa.com

Secluded Wallenpaupack Riverfront Lot with 100 of frontage!! Property has a well and septic, along with a small trailer that can be redone or removed to build your dream home. Updated electric service, community well. Gentle slope to the water- boat slip included!