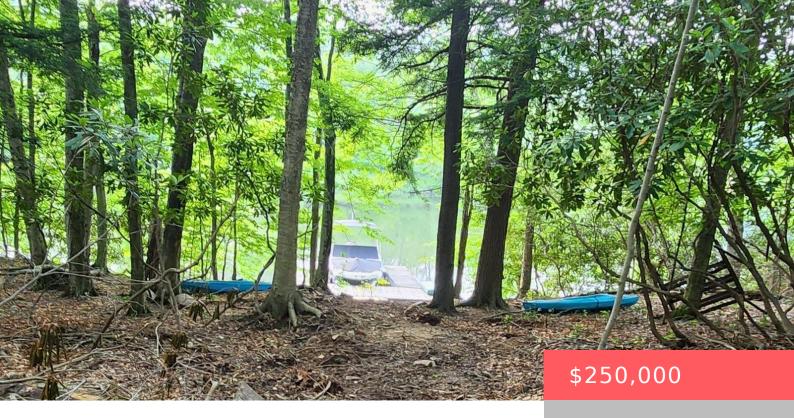

## 101, RAINBOW TROUT, TERRACE, GREENTOWN, PA

https://homesnepa.com

Secluded Wallenpaupack Riverfront Lot with 100 of frontage!! Property has a well and septic, along with a small trailer that can be redone or removed to build your dream home. Updated electric service, community well. Gentle slope to the water- boat slip included!

## **Amenities & Features**

Utilities: Electricity Available Waterfront Features: Lake, River Front, River Access, Lake

Front

**Electric:** 200+ Amp Service