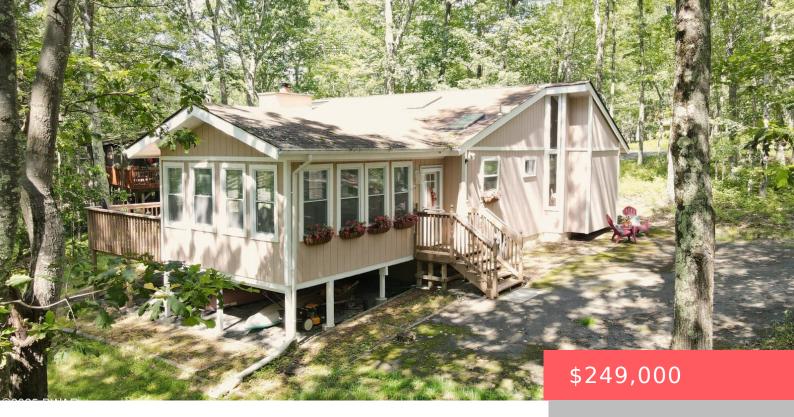

## **LORDS VALLEY, PIKE, 18428**

https://homesnepa.com

Short Walk to Elm Lake Beach at Elm Lake. This ranch home offers home 3 bedrooms, 2 baths with master bedroom suite. Open floor plan with kitchen, dining living area featuring cathedral ceilings, skylights, lots of glass and handsome brick fireplace Heated enclosed porch with lots of windows and open party deck. Come see this [...]

- 3 beds
- 2 baths
- Single Family Residence
- Residential
- Active
- 1566 sq ft

## **Basics**

Date added: Added 2 weeks ago

Type: Single Family Residence

Bedrooms: 3 beds

Half baths: 0 half baths

Year built: 1979

**Subdivision Name:** Hemlock Farms

**Bathrooms Full:** 2

## **Building Details**

**Sewer:** On Site Septic

Construction Materials: T1-11, Wood Siding

Foundation Details: Block

**Basement:** Crawl Space, Full, Storage Space

Parking: Driveway, On Site

Architectural Style: Ranch

## **Amenities & Features**

**Utilities:** Cable Connected, Water Connected, Sewer Connected, Electricity Connected

Patio & Porch Features: Deck, Porch,

Enclosed

**Cooling:** Ceiling Fan(s), Wall/Window Unit(s)