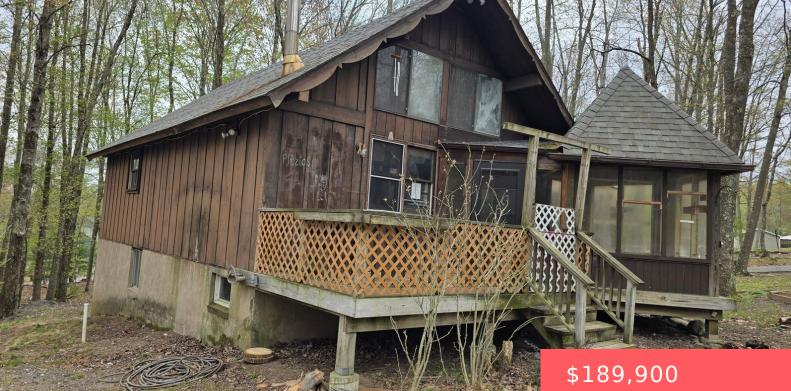

#### 1011, HIDDEN VALLEY, COURT, LAKE ARIEL, PA

https://homesnepa.com

Here it is-Your country retreat awaits!This chalet style home offers a quiet, rustic setting with an open layout and tall ceilings. The loft adds extra space and creates a comfortable spot to unwind. The basement can be finished for more living space or used for storage. A practical home with plenty of potential, ready for [...]

- 3 beds
- 1 bath
- Single Family Residence
- Residential
- Active
- 1066 sq ft

### Basics

Date added: Added 2 months ago Type: Single Family Residence Bedrooms: 3 beds Half baths: 0 half baths Year built: 1976 Subdivision Name: Wallenpaupack Lake Estates Bathrooms Full: 1 List Office Name: 1ST CLASS REALTY - PA Category: Residential Status: Active Bathrooms: 1 bath Area, sq ft: 1066 sq ft Parcel Number: 19-0-0029-0025 Zoning: Residential MLS ID: PWBPW251217

# **Building Details**

Sewer: Public Sewer Building Area Total: 1814 sq ft Foundation Details: See Remarks Roof: Asphalt, Shingle Architectural Style: Chalet Construction Materials: Wood Siding Basement: Full