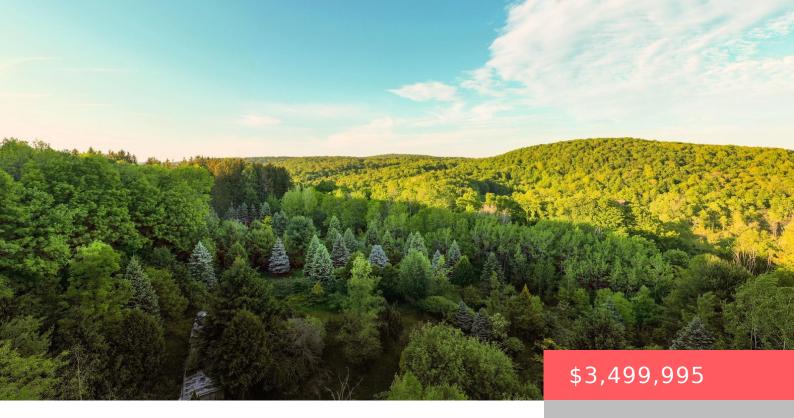

## 1019, CREEK, DRIVE, PROMPTON, PA

https://homesnepa.com

A PRIVATE 115.72 ACRE LAND RESERVE WITH 30 ACRES OVERLOOKING A QUIET FISHING LAKE! Willing to subdivide. Clean & Green Favorable Tax Designation. No zoning! Property line goes into White oak pond. Network of roads wind through the changing elevations of towering pine & spruce plantations. Active nursery/ tree farm. Abundant picturesque settings and habitats. [...]