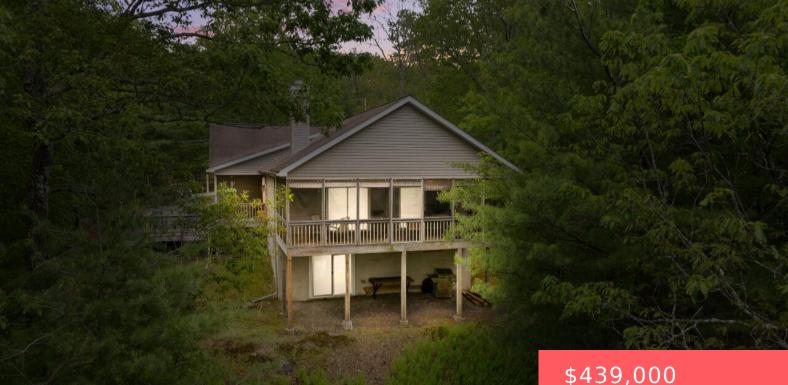

## **102, CIRCLE, DRIVE, MILFORD, PA**

https://homesnepa.com

LAKEFRONT HOME WITH SUNSET VIEWS - Welcome to Lake Life !! -just in time for summer! MOVE-IN READY!! Arrive on a paved driveway with ample parking with space to add a garage or carport. Only a few steps to covered front porch and deck overlooking the lake, appealing entrance and main floor living. Located a [...]

#### \$439,000

#### Basics

Date added: Added 4 days ago Type: Single Family Residence Bedrooms: 3 beds Half baths: 0 half baths Year built: 2006 Subdivision Name: Gold Key Lake Estates Bathrooms Full: 2 List Office Name: Keller Williams RE Hawley Category: Residential Status: Active Bathrooms: 2 baths Area, sq ft: 1563 sq ft Parcel Number: 122.04-05-39 017020 Zoning: Residential MLS ID: PWBPW251795

# **Building Details**

| Sewer: On Site Septic           | Architectural Style: Other             |
|---------------------------------|----------------------------------------|
| Building Area Total: 3018 sq ft | Construction Materials: Vinyl Siding   |
| Fencing: None                   | Foundation Details: Concrete Perimeter |
| Levels: Two                     | Basement: Unfinished, Walk-Out Access  |
| Roof: Shingle                   | Parking: Asphalt, No Garage, Paved     |

### **Amenities & Features**

| <b>Utilities:</b> Cable Connected, Water Connected, Propane, Electricity Connected              | Window Features: Blinds, Drapes                                                                                          |
|-------------------------------------------------------------------------------------------------|--------------------------------------------------------------------------------------------------------------------------|
| Patio & Porch Features: Deck, Porch, Screened,<br>Front Porch                                   | Waterfront Features: Lake, Lake Front                                                                                    |
| <b>Appliances:</b> Dishwasher, Humidifier, Water Softener, Washer/Dryer, Refrigerator, Gas Oven | Cooling: Central Air                                                                                                     |
| Electric: 200+ Amp Service                                                                      | Exterior Features: Fire Pit                                                                                              |
| Fireplace Features: Gas, Living Room                                                            | Flooring: Carpet, Linoleum, Hardwood                                                                                     |
| Heating: Central, Propane, Fireplace(s)                                                         | Interior Features: Entrance Foyer,<br>Vaulted Ceiling(s), Walk-In Closet(s),<br>Other, Laminate Counters, Kitchen Island |
| Laundry Features: In Bathroom, Main Level                                                       |                                                                                                                          |