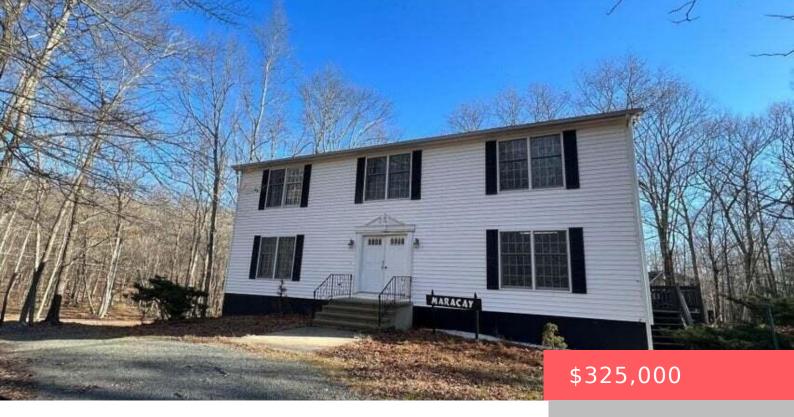

## 102, FOREST VIEW, DRIVE, HAWLEY, PA

https://homesnepa.com

Welcome to your dream home in the sought-after Fawn Lake community! This stunning 4-bedroom, 3-bathroom residence offers a perfect blend of modern comfort and serene living. Step inside to discover an inviting open floor plan filled with natural light, showcasing a spacious living area that flows seamlessly into the contemporary kitchen. The modern kitchen boasts sleek [...]

- 4 beds
- 3 baths
- Single Family Residence
- Residential
- Active
- 2750 sq ft

**Basics** 

Date added: Added 3 weeks ago

**Type:** Single Family Residence

Bedrooms: 4 beds

Half baths: 0 half baths

Year built: 1989

Subdivision Name: Fawn Lake

Bathrooms Full: 3

**List Office Name:** Lewith & Freeman Real Estate

Hawley

**Category:** Residential

Status: Active

Bathrooms: 3 baths

Area, sq ft: 2750 sq ft