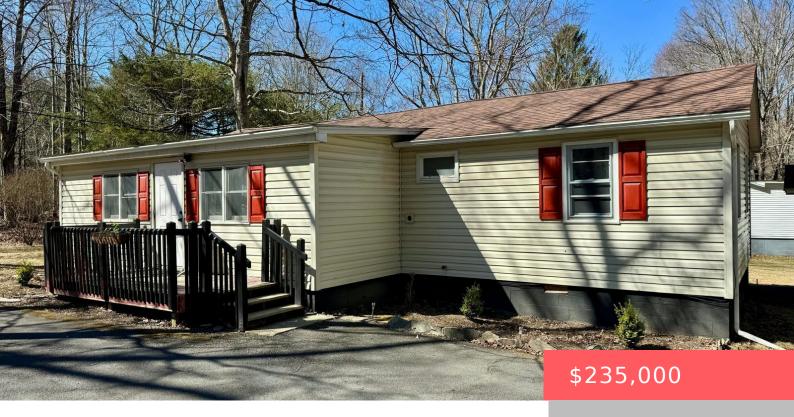

## 102, KEITHA, LANE, EAST STROUDSBURG, PA

https://homesnepa.com

Welcome to this inviting 2-bedroom, 1-bath ranch situated on a peaceful corner lot in the quiet Tego Lake community of East Stroudsburg. Offering the ease of single-floor living, this well-maintained home features a bright and open layout with updated laminate and tile flooring, a spacious living area with an electric fireplace, and a kitchen that [...]

## **Basics**

**Date added:** Added 3 months ago

**Type:** Single Family Residence

Bedrooms: 2 beds

Half baths: 0 half baths

Year built: 1962

**Subdivision Name: OTHER** 

**Bathrooms Full:** 1

## **Building Details**

**Other Structures:** Garage(s) **Sewer:** On Site Septic

Architectural Style: Ranch Construction Materials: Vinyl Siding

**Foundation Details:** Block **Garage Spaces:** 1

Levels: One Basement: Crawl Space

Roof: Asphalt Parking: Circular Driveway

## **Amenities & Features**

**Utilities:** Cable Available, Electricity Connected **Patio & Porch Features:** Deck,

Front Porch

Cooling: Central Air

**Appliances:** Dishwasher, Washer, Refrigerator, Electric

Range, Electric Oven, Dryer

**Electric:** 200+ Amp Service **Flooring:** Laminate, Tile

Heating: Electric Interior Features: Open Floorplan

Laundry Features: Laundry Room