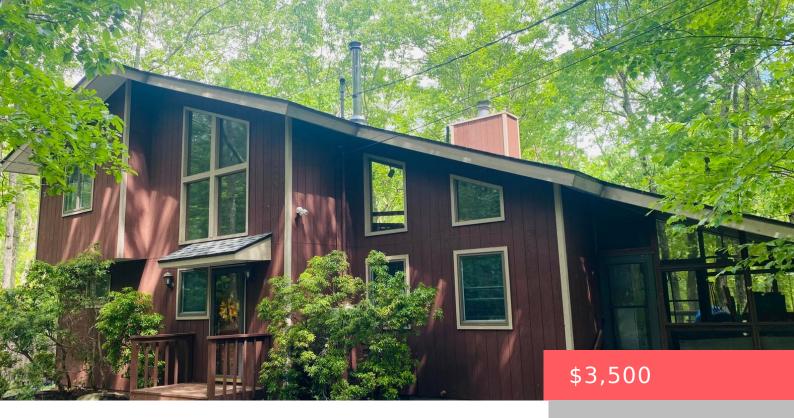

## 103, BLUE SHELF, LANE, LORDS VALLEY, PA

https://homesnepa.com

A picturesque Hemlock Farms home available in time for your end of summer/fall getaway. This home has an open floor plan for entertaining, a three season room and ample outdoor living between the large back deck and flat lot. It is centrally located in the community just a short walk to Elm beach!Call to claim [...]

- 3 heds
- 2 baths
- Single Family Residence
- Residential Lease
- Active
- 1492 sq ft

## **Basics**

Date added: Added 11 months ago Category: Residential Lease

**Type:** Single Family Residence **Status:** Active

**Bedrooms: 3** beds **Bathrooms: 2** baths

Half baths: 0 half baths Area, sq ft: 1492 sq ft

**Year built:** 1985 **Parcel Number:** 107.03-08-74 034342

Subdivision Name: Hemlock Farms Bathrooms Full: 2

MLS ID: PWBPW241567 List Office Name: Berkshire Hathaway HomeServices

Pocono Real Estate LV

## **Building Details**

**Construction Materials:** T1-11 **Fencing:** None

**Levels:** Two **Basement:** Crawl Space

## **Amenities & Features**

**Appliances:** Convection Oven, Refrigerator, Washer, Microwave, Dryer, Dishwasher, Cooktop

**Exterior Features:** Private Yard **Flooring:** Carpet, Hardwood

Furnished: Furnished Heating: Baseboard

Laundry Features: In Bathroom Accessibility Features: Central Living

Area, Common Area