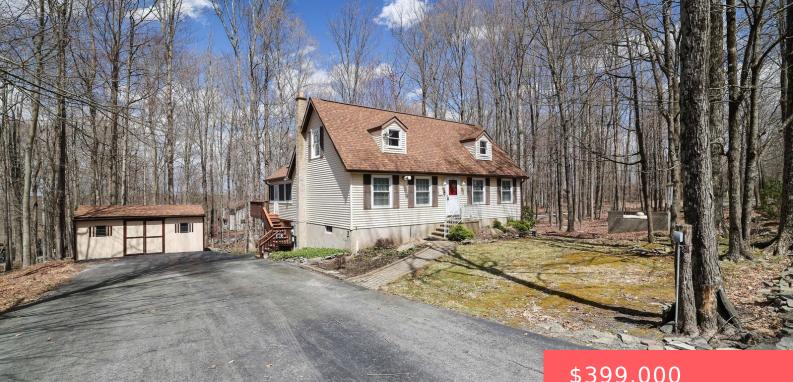

## **103, FOREST, LANE, GREENTOWN, PA**

https://homesnepa.com

Charming well kept home located on a flat, corner lot over an acre in the sought-after Pennwood community! This property includes a dedicated boat slip, whole-house generator, and a large deck perfect for outdoor entertaining. Inside, you'll find a cozy fireplace, bright interior with ample natural light, and a peaceful, private setting. Conveniently close to [...]

- \$399,000

## Basics

Date added: Added 2 days ago Type: Single Family Residence Bedrooms: 2 beds Half baths: 0 half baths Year built: 1986 Subdivision Name: Pennwood MLS ID: PWBPW251044 Category: Residential Status: Active Bathrooms: 2 baths Area, sq ft: 1648 sq ft Parcel Number: 086.02-01-91.013 Bathrooms Full: 2 List Office Name: Davis R. Chant - Hawley - 1