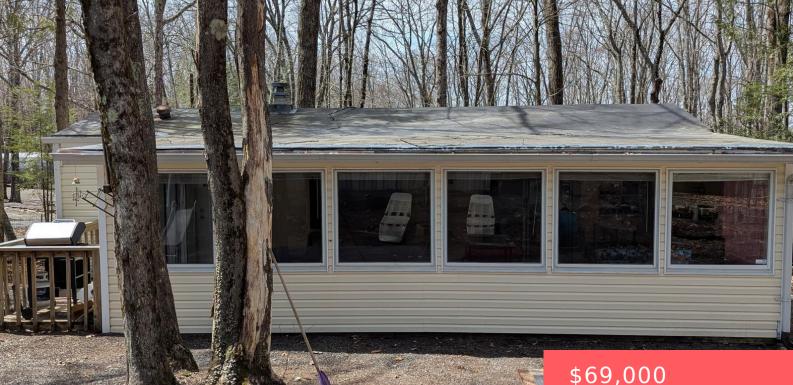

## **103, PHEASANT, LANE, SHOHOLA, PA** https://homesnepa.com

BEAUTIFULLY RENOVATED 2 FULL BEDROOM VACATION TRAILER IN TRAILS END !!!!! Home is immaculate, featuring new flooring, recessed lighting, 2 full bedrooms, very large kitchen/dining room/ living room, freshly painted, big, screened in furnished porch. Land is nice and flat, clean and graveled. Wonderful, quiet location and close to all amenities!!! Make your appointment today!!

- \$69,000

## Basics

Date added: Added 2 months ago Type: Vacation RV/Trailer Bedrooms: 2 beds Half baths: 0 half baths Year built: 1989 Subdivision Name: Trails End Bathrooms Full: 1 List Office Name: Weichert Realtors - Ruffino Real Estate Category: Residential Status: Active Bathrooms: 1 bath Area, sq ft: 700 sq ft Parcel Number: 077.02-02-11 003930 Zoning: Commercial MLS ID: PWBPW251024

## **Building Details**

Other Structures: Shed(s) Building Area Total: 700 sq ft Levels: One Parking: Driveway Sewer: Public Sewer Construction Materials: Vinyl Siding Roof: Rubber

## **Amenities & Features**

| <b>Utilities:</b> Cable Available, Sewer Connected, Water Connected, Electricity Connected | Patio & Porch Features:<br>Enclosed, Screened, Porch |
|--------------------------------------------------------------------------------------------|------------------------------------------------------|
| <b>Appliances:</b> Electric Water Heater, Microwave, Water Heater, Refrigerator, Gas Range | Cooling: Window Unit(s)                              |
| Flooring: Luxury Vinyl                                                                     | Heating: Space Heater                                |
| Interior Features: Ceiling Fan(s), Vaulted Ceiling(s)                                      |                                                      |