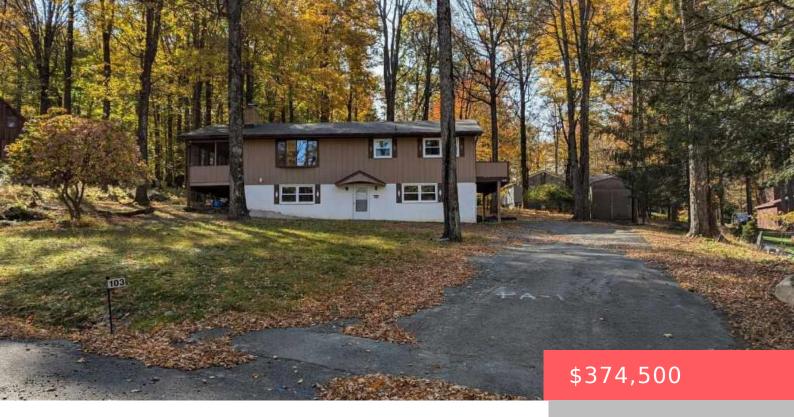

## 103, PINE, LANE, GREENTOWN, PA

https://homesnepa.com

Don't miss your chance to own a slice of heaven. 4 Large Bedrooms, Serene screened in porch, there's so much to love in this beautiful home. It's located in an 18 hole golf community with a private lake, & private beach access at Lake Wallenpaupack. Kitchen, bathrooms, Electric, & Boiler system were updated in 2020, [...]

- 4 beds
- 3 baths
- Single Family Residence
- Residential
- Active
- 1764 sq ft

## **Basics**

Date added: Added 1 month ago

Type: Single Family Residence

Bedrooms: 4 beds

Half baths: 1 half bath

Year built: 1970

**Subdivision Name:** Tanglwood Lake

**Bathrooms Full:** 2