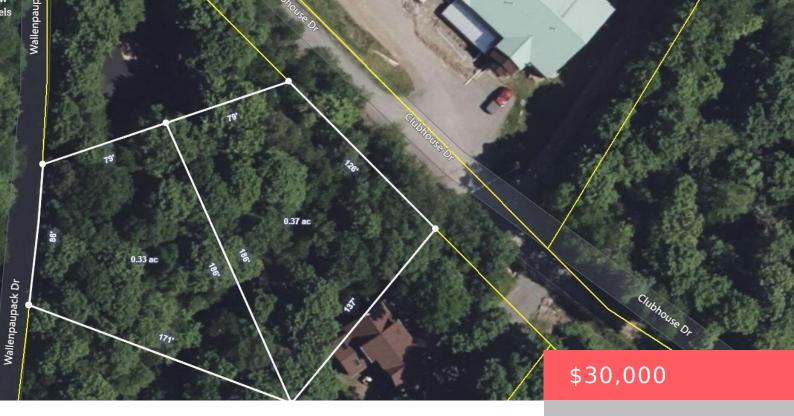

### 104 & 105, WALLENPAUPACK LAKE ESTATES, DRIVE, GREENTOWN, PA

https://homesnepa.com

Lot 105 and 104 are being sold together but have separate tax id numbers. Lot 105 is a building lot across from the Community Lot 104 is directly behind and adjacent to lot 105 and is accusable from Wallenpaupack Drive. The two lots give you a total of 0.75 acre. Any builder can create the [...]

# **Building Details**

Number Of Lots: 2

Sewer: Septic Needed