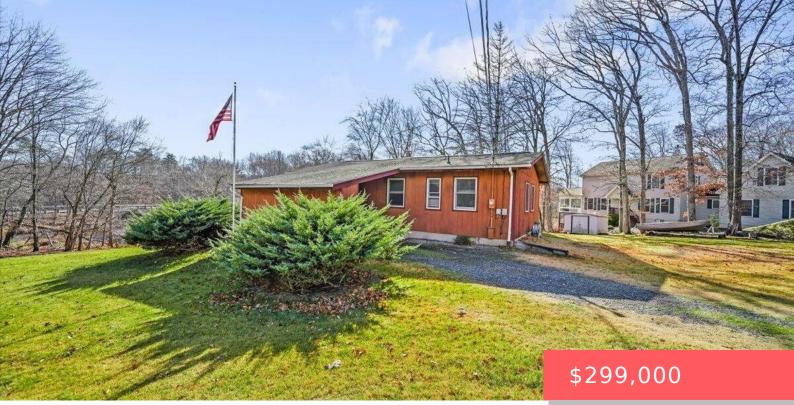

## **104, HERON BAY, MILFORD, PA**

https://homesnepa.com

Beautiful and serene lake front home with its own dock! Two bedroom and two bath ranch house complete with two bonus rooms that were previously used as bedrooms. Vaulted ceilings and tons of natural light! Brick faced fireplace in the living room. Sit in front of your fireplace and out the window you can see [...]

- 2 baths
- Single Family Residence
- Residentia
- Active
- 1040 sq ft

## Basics

Date added: Added 5 days ago Type: Single Family Residence Bedrooms: 2 beds Half baths: 0 half baths Year built: 1975 Subdivision Name: Gold Key Lake Estates Bathrooms Full: 2 List Office Name: Realty Executives Exceptional Milford Category: Residential Status: Active Bathrooms: 2 baths Area, sq ft: 1040 sq ft Parcel Number: 122.02-02-65 017263 Zoning: Residential MLS ID: PWBPW243684

## **Building Details**

Architectural Style: RanchBuilding Area Total: 2080 sq ftBasement: Concrete, Full, OtherParking: Attached, Carport, No Garage, Off-street, Unpaved