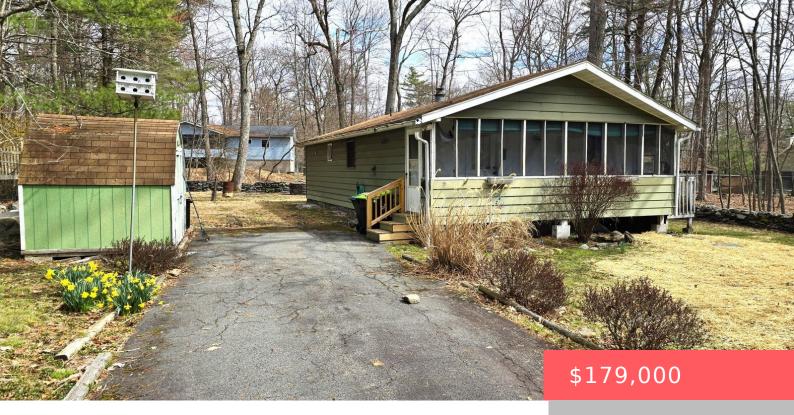

## 104, QUAIL, COURT, DINGMANS FERRY, PA

https://homesnepa.com

NEW ROOF! NEW SEPTIC!This charming 2-bedroom, 1-bathroom home offers both comfort and potential. This property features plenty of backyard space for entertaining and a spacious living area warmed by a wood-burning stove. Located in a quiet neighborhood in Dingmans Ferry Pennsylvania, just 20 minutes away from the charming, historic town of Milford and 1.5 hrs. [...]

- 2 hads
- 1 bath
- Single Family Residence
- Residential
- Active
- 888 sq ft

**Basics** 

Date added: Added 2 months ago

Type: Single Family Residence

Bedrooms: 2 beds

Half baths: 0 half baths

Year built: 1983

## **Building Details**

Other Structures: Shed(s) Sewer: On Site Septic

Building Area Total: 1008 sq ft Levels: One

Roof: See Remarks Parking: Driveway, Paved