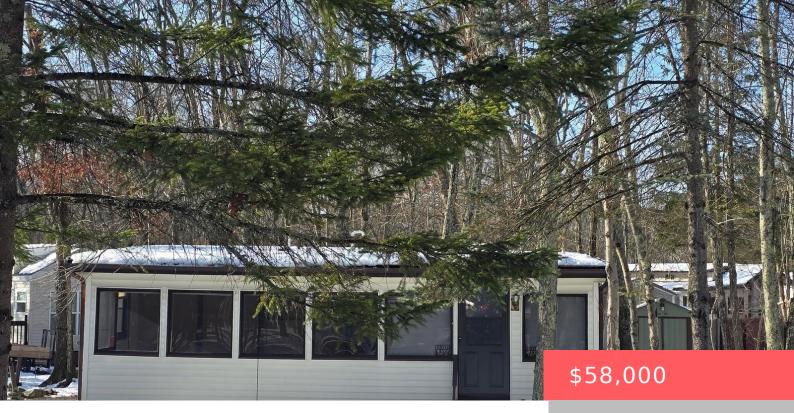

## 104, SHOSHONE, COURT, SHOHOLA, PA

https://homesnepa.com

DECEPTIVELY LARGE PARK MODELON QUIET CUL-DE-SAC. SHORT WALK TO POOL. GLAMP AWAY! This trailer has been left as a blank slate to furnish as a real home rather than camper. ENORMOUS SCREENED IN PORCH with plexiglass inserts, doubles area with breathable indoor-outdoor feel. NEW FULL SIZED KITCHEN APPLIANCES. Originally 3 bedroom, the owner chose to [...]

- 3 heds
- 1 bath
- Vacation RV/Trailer
- Residential
- Active
- 400 sq ft

**Basics** 

Date added: Added 3 months ago

**Type:** Vacation RV/Trailer

Bedrooms: 3 beds

Half baths: 0 half baths

Year built: 1984

## **Building Details**

**Other Structures:** Shed(s) **Building Area Total: 720** sq ft

**Levels:** One **Parking:** Off-street

## **Amenities & Features**

Patio & Porch Features: Screened Appliances: Gas Range, Refrigerator

**Heating:** Space Heater Laundry Features: None