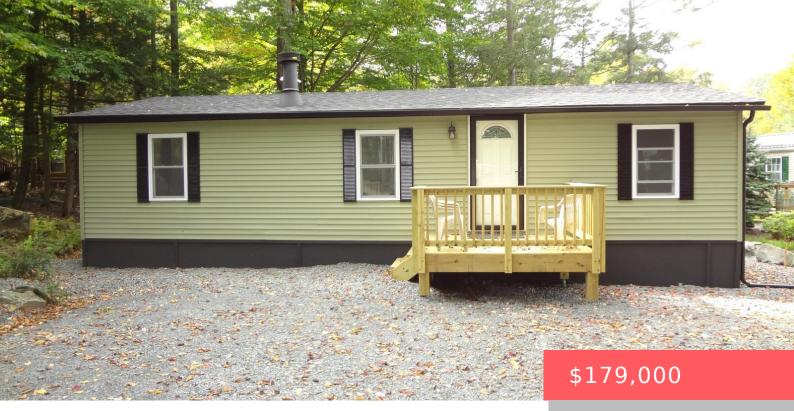

#### **104, STONE, DRIVE, GREENTOWN, PA** https://homesnepa.com

LIKE BRAND NEW! BEAUTIFULLY & COMPLETELY REMODELED HOME AT LAKE WALLENPAUPACK. This 3 Bedroom, 2 Full Bath Home features a Primary Bedroom with a Full Bath and Walk-In Closet, Beautiful Flooring throughout, Granite Kitchen, Living Room with a Stone Faced Fireplace, Front Deck and Large Back Deck. Located in The Escape Community with Central Sewer [...]

- 3 beds
- 2 baths
- Single Family Residence
- Residentia
- Active
- 980 sq f

### Basics

Date added: Added 5 months ago Type: Single Family Residence Bedrooms: 3 beds Half baths: 0 half baths Year built: 1988 Subdivision Name: The Escape Bathrooms Full: 2 List Office Name: CENTURY 21 Country Lake Homes - Greentown Category: Residential Status: Active Bathrooms: 2 baths Area, sq ft: 980 sq ft Parcel Number: 085.03-01-77.008 103805 Zoning: Residential MLS ID: PWBPW243185

## **Amenities & Features**

Patio & Porch Features: Deck, Front Porch Appliances: None

Flooring: Vinyl

**Interior Features:** Eat-in Kitchen, Open Floorplan, Kitchen Island, Granite Counters

Pool Features: Community Fireplace Features: Living Room, Stone