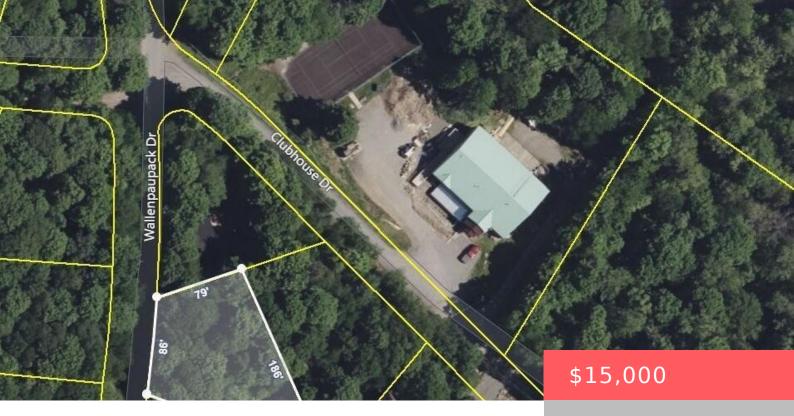

## 104, WALLENPAUPACK, DRIVE, GREENTOWN, PA

https://homesnepa.com

Excellent lot for your vacation or primary home. Pretty level and wooded. The perc has expired and needs to be recertified. Community Water system. Clubhouse, indoor pool, tennis/pickel ball court, community docks are all around the corner from this property. Community has a boat launch. This is all on the Wallenpaupack Creek which is a [...]