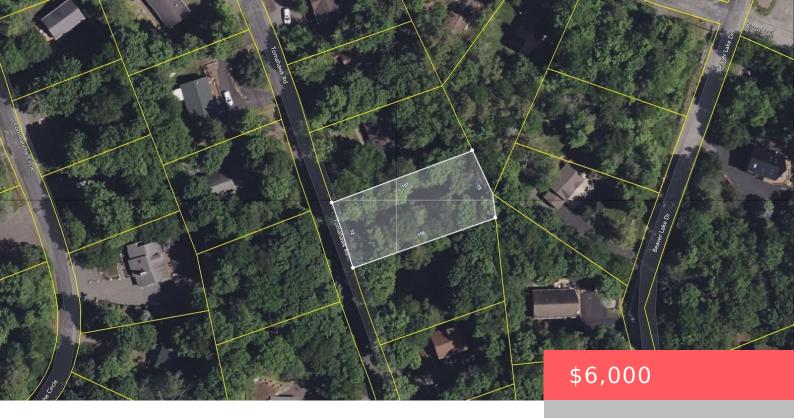

## 1040, TOMAHAWK, ROAD, LAKE ARIEL, PA

https://homesnepa.com

Amenity lot in Wallenpaupack Lake Estates. Enjoy access to WLE's Amenities including 2 outdoor pools, and indoor pool, Lake Wallenpaupack swim area U Dock, boat marina, 2 additional lakes/beach areas, fitness center and so much more at a very affordable price. This lot may not be buildable due to water discharging on the property, but [...]

- Unimproved Land
- Land
- Active

**Basics** 

**Date added:** Added 2 months ago

**Type:** Unimproved Land

**Parcel Number:** 19-0-0028-0178

**Zoning:** Residential

List Office Name: Davis R. Chant - Hawley - 1

Category: Land

**Status:** Active

Subdivision Name: Wallenpaupack Lake

Estates

**MLS ID:** PWBPW243083