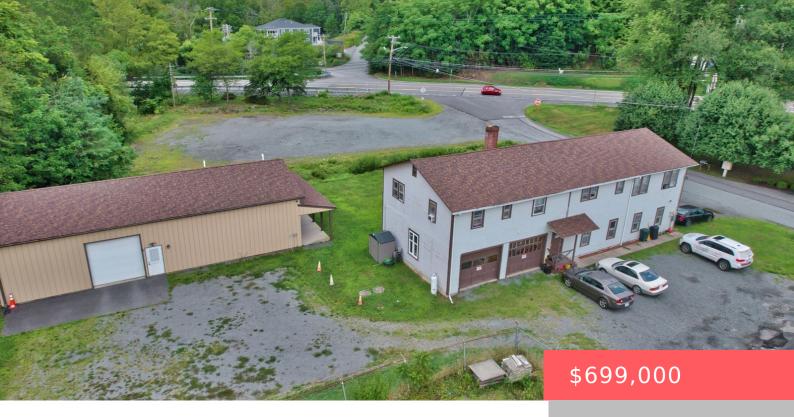

## 105, BENNETT, AVENUE, MILFORD, PA

https://homesnepa.com

Prime Commercial/Residential Investment Opportunity in the Heart of Milford Borough\*\*Discover a rare and unparalleled commercial investment opportunity in the heart of Milford Borough. This exceptional property, offered for the first time ever, features two buildings situated on over half an acre of prime real estate. With a strategic location in Milford's bustling center, this property [...]

- 5 beds
- 3 baths
- Single Family Residence
- Residential
- Active
- 6260 sq ft

**Basics** 

Date added: Added 8 months ago

Type: Single Family Residence

Bedrooms: 5 beds

Half baths: 1 half bath

Year built: 1950

## **Building Details**

Sewer: On Site Septic Construction Materials: Wood Siding

Fencing: None Levels: Two

**Basement:** Partial **Roof:** Other, Shingle

Parking: Driveway, Garage, Parking Lot