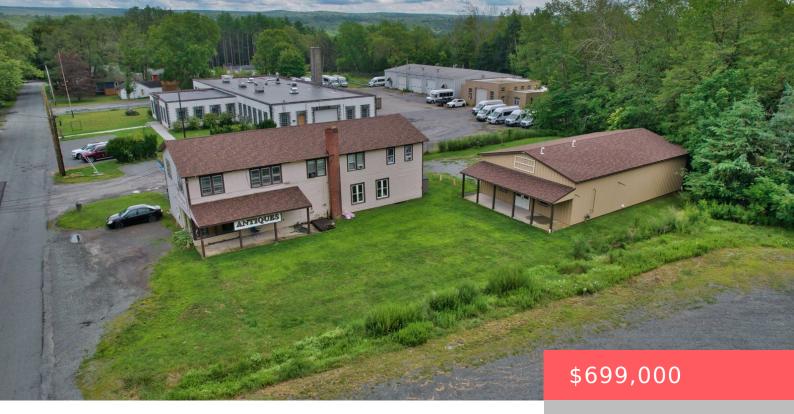

## 105, BENNETT, AVENUE, MILFORD, PA

https://homesnepa.com

\*Prime Commercial Investment Opportunity in the Heart of Milford Borough\*\*Discover a rare and unparalleled commercial investment opportunity in the heart of Milford Borough. This exceptional property, offered for the first time ever, features two buildings situated on over half an acre of prime real estate. With a strategic location in Milford's bustling center, this property [...]

## **Building Details**

Sewer: On Site Septic Building Area Total: 6260 sq ft

Building Features: Garage Bays, Separate Utilities, Construction Materials: Wood Siding

Prime Location, High Traffic Area

**Levels:** Two **Basement:** None, Partial

**Roof:** Other, Shingle Parking: Driveway, Garage, Parking Lot