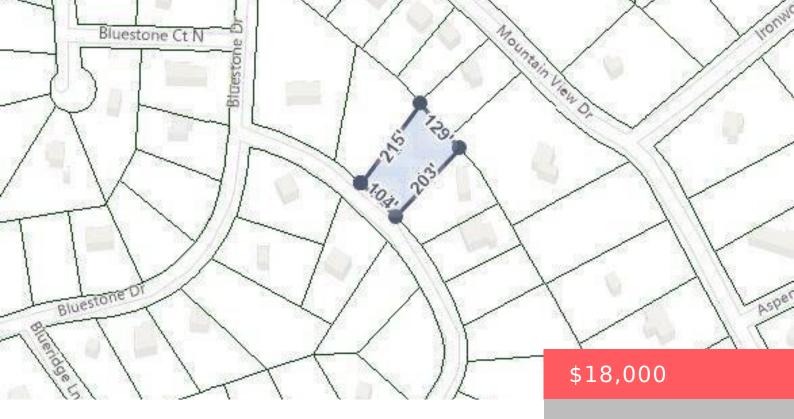

## 105, BLUERIDGE, LANE, LORDS VALLEY, PA

https://homesnepa.com

Hemlock Farms building lot on a quiet street. Wooded lot with central location to amenities. Build your dream house.

- Unimproved Land
- Land
- Active