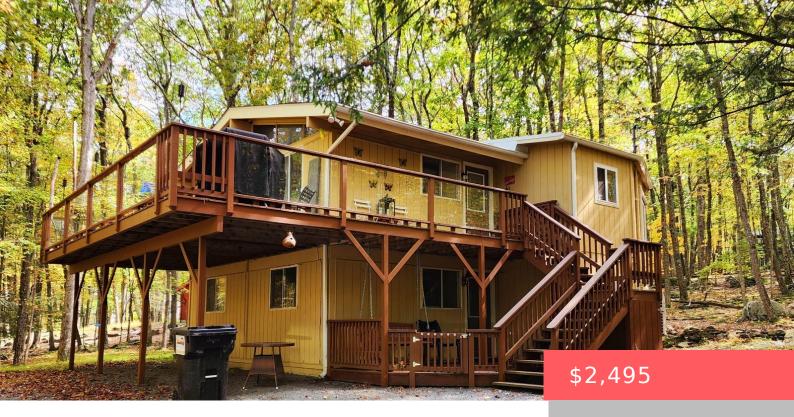

## 105, BLUESTONE, DRIVE, LORDS VALLEY, PA

https://homesnepa.com

Rental home located in gated community Hemlock Farms with 3 bedrooms, 2 baths, open living area with custom built bar and propane fireplace to help you stay warm this winter. This home is in great condition has a warm and cozy Poconos feeling throughout. Enjoy the community amenities. Wallenpaupack Area School District

- 3 beds
- 2 baths
- Single Family Residence
- Residential Lease
- Active
- 1840 sq ft

## **Basics**

Date added: Added 4 weeks ago

**Type:** Single Family Residence

Bedrooms: 3 beds

Half baths: 1 half bath

Year built: 1970

Subdivision Name: Hemlock Farms

**Bathrooms Full:** 1