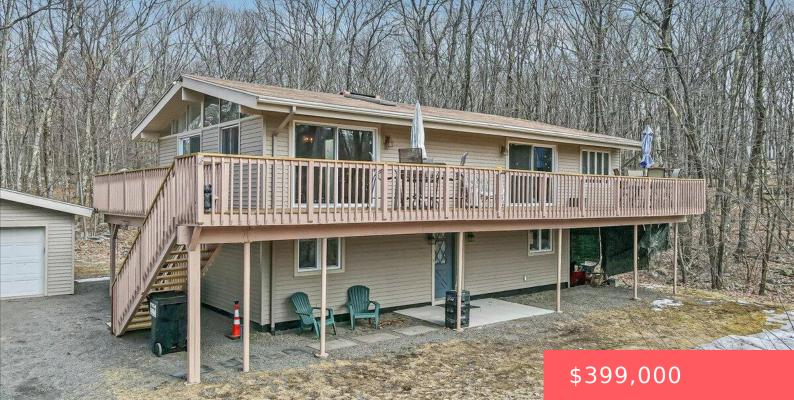

## **105, CANOEBROOK, DRIVE, LORDS VALLEY, PA** https://homesnepa.com

Traditional Hemlock Farms View house, offering 2.4 Acres of seclusion, this country retreat is nestled in nature. The wrap around deck offers a serene escape. The large living area with real stone fireplace and sun room is great for entertaining, This home is a walk to Family Fun Park. The community of Hemlock Farms offers a [...]