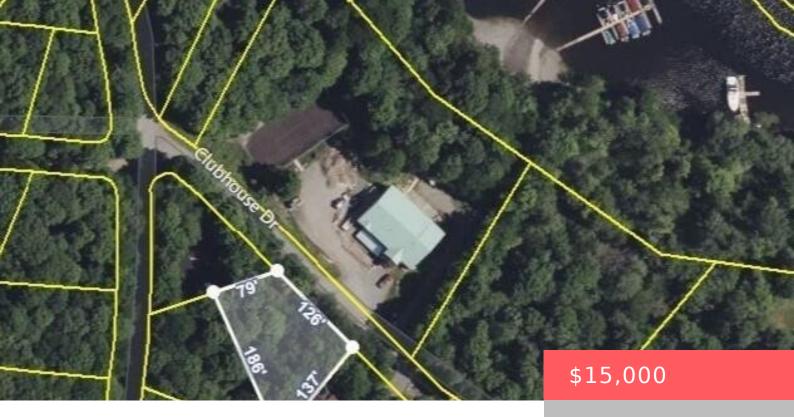

## **105, CLUBHOUSE, DRIVE, GREENTOWN, PA** https://homesnepa.com

Great location across the street from the Clubhouse, Indoor Pool, Tennis court, boat launch and community docks. A gentle slope on this lot provides a view of this whole area. Community docks are available with a waiting list for a slip. Walk down to the river from this lot or take your favorite golf cart [...]