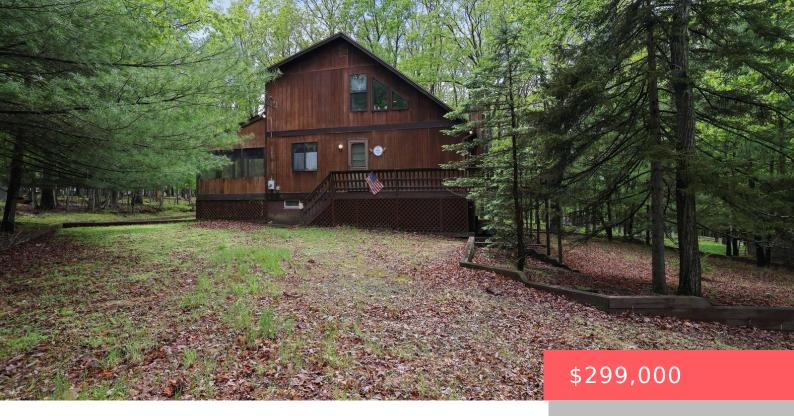

## 105, GOLDEN EAGLE, TERRACE, MILFORD, PA

https://homesnepa.com

SIZE MATTERS! RARE OVERSIZED CHALET IN SPECTACULAR
SUNRISE LAKES\*Community offers a perfect blend of modern
convenience and tranquil living\*Upon entry you'll enjoy the
expansive vaulted living room complete with a Brick Fireplace
anchoring endless seasonal nights\*Open Concept Layout brings you
into a Large Eat In Kitchen with an additional screened in Sunroom
for enhanced dining/entertaining [...]

- 3 beds
- 2 baths
- Single Family Residence
- Residential
- Active
- 2156 sq ft

## **Basics**

**Type:** Single Family Residence **Status:** Active

**Bedrooms: 3** beds **Bathrooms: 2** baths

Half baths: 0 half baths Area, sq ft: 2156 sq ft

**Year built:** 1985 **Parcel Number:** 122.02-07-11 073373

## **Building Details**

Sewer: Shared Septic Architectural Style: Chalet

**Construction Materials:** T1-11 **Foundation Details:** Concrete Perimeter

**Levels:** Three Or More **Basement:** Daylight, Finished, Full, Heated, Walk-Out Access