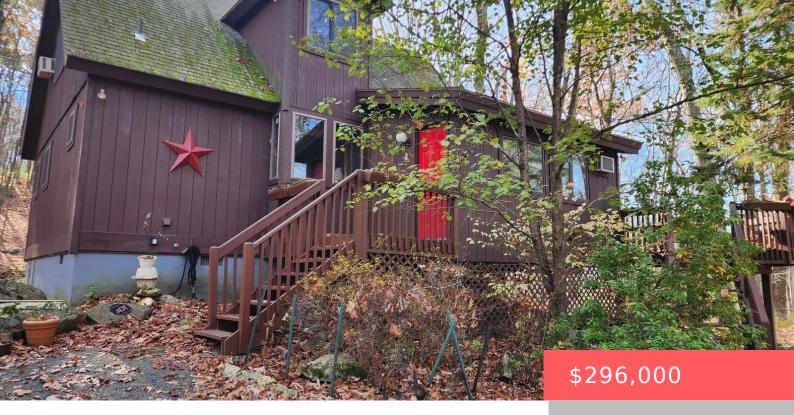

## 105, HICKORY, DRIVE, LORDS VALLEY, PA

https://homesnepa.com

This is the perfect home to entertain family and friends all year long. Enter the front door into the four season sunroom that has heat and air conditioning. Then open the wood trim glass door to an open living space with dining area that has sliding glass doors out to the over sized deck, a [...]

## Basics

Date added: Added 3 weeks ago Type: Single Family Residence Bedrooms: 3 beds Half baths: 0 half baths Year built: 1981 Subdivision Name: Hemlock Farms Bathrooms Full: 2 List Office Name: Keller Williams RE Hawley Category: Residential Status: Active Bathrooms: 2 baths Area, sq ft: 2054 sq ft Parcel Number: 107.04-04-29 035028 Zoning: Residential MLS ID: PWBPW243522

## **Building Details**

Sewer: On Site Septic Construction Materials: T1-11 Levels: Two Architectural Style: Chalet Fencing: Brick Basement: Crawl Space