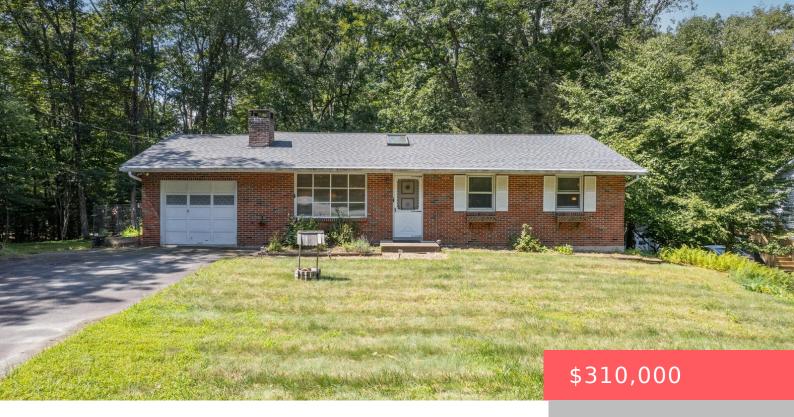

## 105, REDWOOD, ROAD, MILFORD, PA

https://homesnepa.com

Welcome to this inviting 3-bedroom, 1-bath brick ranch, offering classic charm and solid construction. This home features a spacious layout with endless potential, perfect for making it your own. The property includes a full unfinished basement, providing ample opportunity for additional living space or storage. The one-car garage adds convenience, and the sturdy brick exterior [...]

- 3 beds
- 1 bath
- Single Family Residence
- Residential
- Active
- 1040 sq ft

## **Basics**

Date added: Added 6 months ago

Type: Single Family Residence

**Bedrooms: 3** beds

Half baths: 0 half baths

Year built: 1971

**Subdivision Name:** Gold Key Lake Estates

**Bathrooms Full:** 1

## **Building Details**

**Sewer:** Septic Tank Architectural Style: Ranch

**Garage Spaces:** 1 Levels: One

Basement: Full, Unfinished Parking: Driveway, Paved