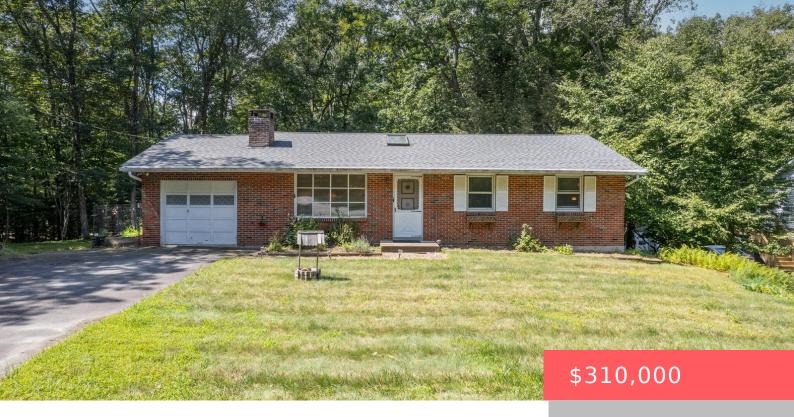

## 105, REDWOOD, ROAD, MILFORD, PA

https://homesnepa.com

Welcome to this inviting 3-bedroom, 1-bath brick ranch, offering classic charm and solid construction. This home features a spacious layout with endless potential, perfect for making it your own. The property includes a full unfinished basement, providing ample opportunity for additional living space or storage. The one-car garage adds convenience, and the sturdy brick exterior [...]

- 3 beds
- 1 bath
- Single Family Residence
- Residential
- Active
- 1040 sq ft

## **Basics**

**Type:** Single Family Residence **Status:** Active

Bedrooms: 3 beds Bathrooms: 1 bath

Half baths: 0 half baths Area, sq ft: 1040 sq ft

**Year built:** 1971 **Parcel Number:** 122.04-05-68 018999

## **Building Details**

**List Office Name:** Iron Valley R E Tri-State

Sewer: Septic Tank Architectural Style: Ranch

Garage Spaces: 1 Levels: One

Basement: Full, Unfinished Parking: Driveway, Paved

## **Amenities & Features**

Patio & Porch Features: Deck Appliances: Dishwasher, Washer, Gas Oven, Refrigerator,

Gas Range, Dryer

**Cooling:** Ceiling Fan(s) Flooring: Carpet, Laminate, Hardwood

**Heating:** Electric **Laundry Features:** In Basement