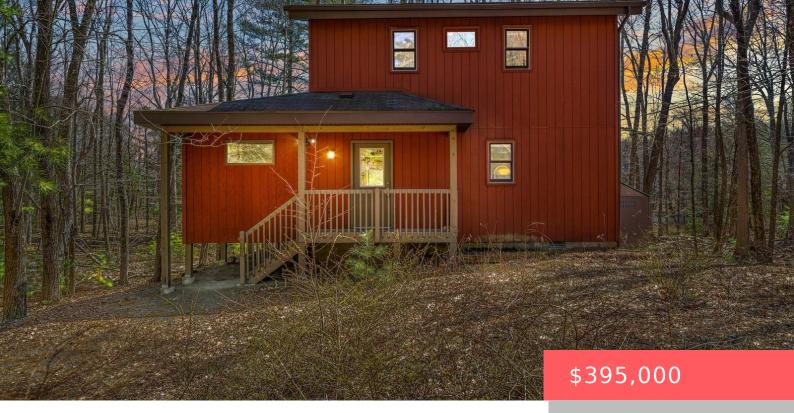

## **LORDS VALLEY, PIKE, 18428**

https://homesnepa.com

Are you ready for total peace and tranquility? Sit back and take in the beauty of Mirror Pond under the shade trees when you see it you will know where the name came from. Enjoy and stay cool at this level pond front location. New kitchen & baths as well as expanded deck that is [...]

- 3 beds
- 2 baths
- Single Family Residence
- Residential
- Active
- 1215 sq ft

**Basics** 

Date added: Added 2 weeks ago

Type: Single Family Residence

Bedrooms: 3 beds

Half baths: 0 half baths

Year built: 1982

## **Building Details**

**Other Structures:** Shed(s) **Sewer:** On Site Septic

Architectural Style: Saltbox Construction Materials: Frame, T1-11

Foundation Details: Block Levels: One and One Half

**Basement:** Block, Crawl Space Roof: Shingle

## **Amenities & Features**

Patio & Porch Features: Deck, Porch, Screened Waterfront Features: Pond

**Appliances:** Dishwasher, Washer, Water Heater, Microwave, **Cooling:** Ceiling Fan(s)

Stainless Steel Appliance(s), Self Cleaning Oven,