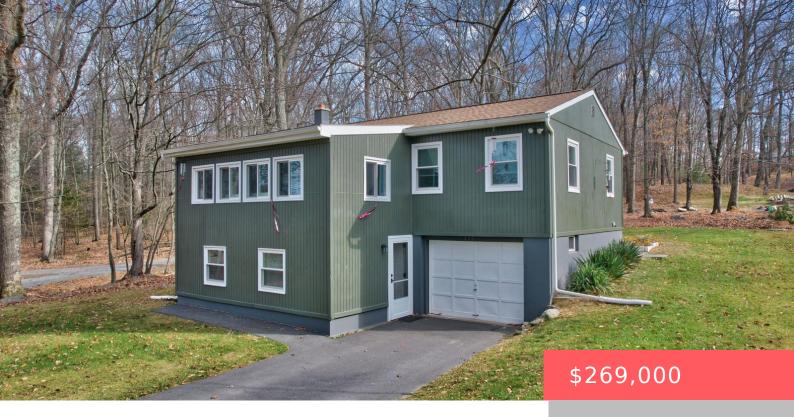

## 105, WAR, PATH, SHOHOLA, PA

https://homesnepa.com

WITHIN STEPS and SEASONAL LAKE VIEWS OF SOUGHT AFTER TWIN LAKES! This recently renovated two bedroom with one full bathroom with partially finished basement, garage, and composite deck in the back won't last! New furnace, water heater, paved driveway, flooring, painting, with many other improvements allows peace to the next buyer with possibilities to enhance [...]

## **Basics**

**Type:** Single Family Residence **Status:** Active

Bedrooms: 2 beds Bathrooms: 1 bath

Half baths: 0 half baths Area, sq ft: 902 sq ft

**Subdivision Name:** Sagamore Estates **Zoning:** Residential

## **Building Details**

Sewer: On Site Septic Architectural Style: Raised Ranch

Foundation Details: Brick/Mortar Garage Spaces: 1

**Levels:** Two **Basement:** Exterior Entry, Full, Partially finished, Walk-Out