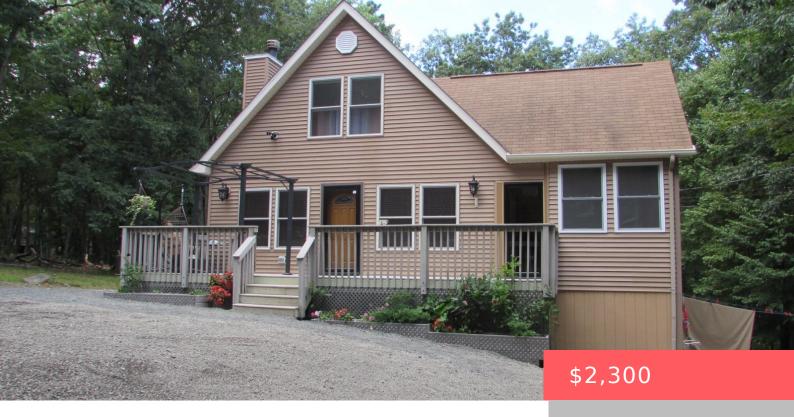

## 105, WATERVIEW, DRIVE, LORDS VALLEY, PA

https://homesnepa.com

AMAZING LOCATION FOR LONG-TERM RENT! BUILT IN 2005
!!!LIVING ROOM WITH FIREPLACE, DINING AREA, OPEN FLOOR
PLAN, 3 BEDROOMS, 2 BATHROOMS, SCREENED PORCH,
DECK.GREAT LOCATION, CLOSE TO ALL AMENITIES! AVAILABLE
NOW!, Eating Area: Dining Area, Baths: 1 Bath Level 1, Baths: 1
Bath Level 2, Beds Description: 2+BED 2nd, Beds Description:
1Bed1st

- 3 beds
- 2 baths
- Single Family Residence
- Residential Lease
- Active
- 1440 sq ft

## **Basics**

Date added: Added 1 month ago

Type: Single Family Residence

Bedrooms: 3 beds

Half baths: 0 half baths

Year built: 2005

Subdivision Name: Hemlock Farms

**Bathrooms Full: 2** 