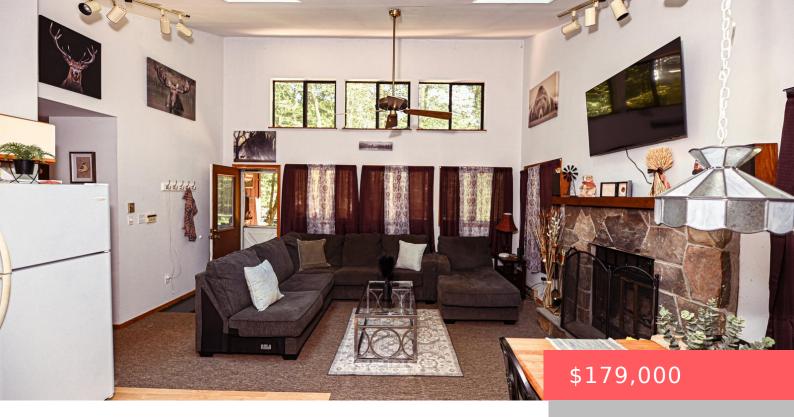

## 106, BEAVER RUN, GREENTOWN, PA

https://homesnepa.com

Priced To Sell Home In Greentown!Close to route 390 and Highway 84Lovely Ranch Available For your next vacation home orModest Retirement!Low Taxes and NO HOA!3 bedroom 1 Bath with Tranquil Screened Back Deck.1 Car Garage and Long DrivewayLots of Side Yard with Fire Pit!2 year old roof.Home has been well kept.See it today!Won't Last!

## **Building Details**

**Architectural Style:** Ranch **Building Area Total: 1200** sq ft

**Basement:** Crawl Space

## **Amenities & Features**

**Utilities:** Electricity Available **Window Features:** Bay Window(s),

Skylight(s)

**Appliances:** Electric Oven, Microwave, Free- **Fireplace Features:** Living Room

Standing Refrigerator