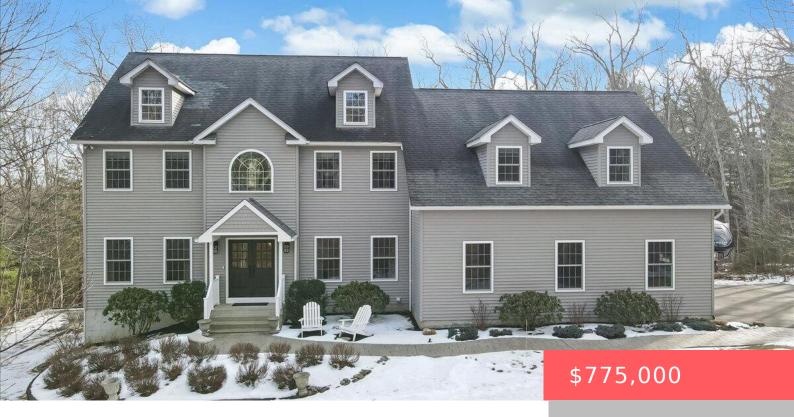

## 106, BRIDGES, WAY, MILFORD, PA

https://homesnepa.com

Welcome Home! This beautifully crafted 4-bedroom, 3-bath home blends inviting living spaces with thoughtful design. The main level showcases a bright, open-concept great room, highlighted by a two-story living room with a dramatic wood-plank accent wall and pellet stove. Oversized windows and an adjacent sunroom flood the area with natural light, creating a warm, airy [...]

- 4 beds
- 3 baths
- Single Family Residence
- Residential
- Active
- 3774 sq ft