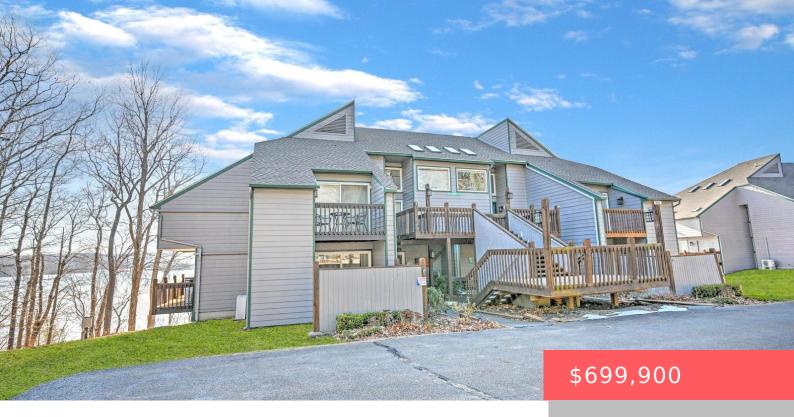

## 106, CIRCLE GREEN, PAUPACK, PA

https://homesnepa.com

Circle Green Lake Wallenpaupack Lakefront Condo with some of the best views on Lake Wallenpaupack AND a boat slip included! Enjoy maintenance free living in this 5 bedroom, 3 full-bath home. The interior has been renovated to include a custom kitchen w/a farmhouse sink, breakfast bar & SS appliances PLUS recently renovated bathrooms w/custom tile [...]

- 5 beds
- 3 baths
- Condominium
- Residential
- Active
- 2477 sq ft

## **Basics**

Date added: Added 6 days ago

**Type:** Condominium **Bedrooms: 5** beds

Half baths: 0 half baths

Year built: 1986

Subdivision Name: Circle Green

Bathrooms Full: 3

List Office Name: Davis R. Chant - Hawley - 1

## **Building Details**

Sewer: Private Sewer Architectural Style: Contemporary

**Levels:** Two **Basement:** Daylight, Finished, Heated, Walk-Out Access

## **Amenities & Features**

Patio & Porch Features: Covered, Patio, Pool Features: Outdoor Pool

Deck

Waterfront Features: Lake, Lake Front Appliances: Dishwasher, Washer, Refrigerator,

Electric Range, Electric Oven, Dryer